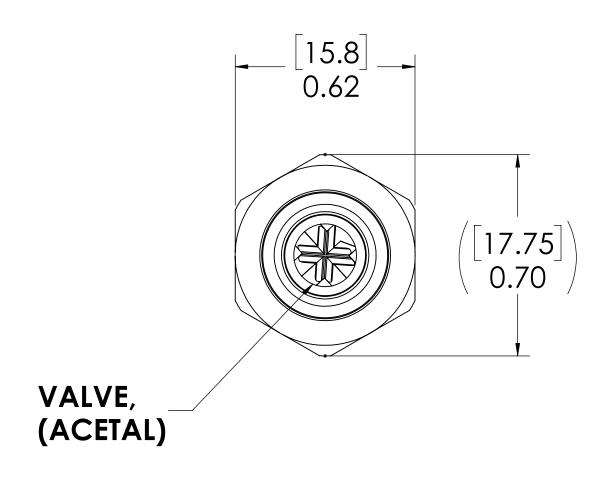

## NOTES:

- 1. MATERIAL: BRASS
- 2. FINISH: CHROME
- 3. O-RING MATERIAL: BUNA-N
- 4. O-RINGS LUBRICATED WITH FOOD GRADE SILICONE OIL, 350 CST.

## **FOR REFERENCE ONLY**

| UNLESS OTHERWISE SPECIFIED:                                                            |            | NAME | DATE      | LINK TECH                              |  |  |
|----------------------------------------------------------------------------------------|------------|------|-----------|----------------------------------------|--|--|
| DIMENSIONS ARE IN INCHES TOLERANCES:                                                   | DRAWN      | RDA  | 7/10/2017 | ANOROUS CONTAIN                        |  |  |
| FRACTIONAL±1/32<br>ANGULAR: MACH±0.5 BEND ±2                                           | CHECKED    | HRC  | 7/10/2017 | PART NO: 40CBV-PB1-04                  |  |  |
| ONE PLACE DECIMAL ±0.1 TWO PLACE DECIMAL ±0.01                                         | ENG APPR.  | HRC  | 03-08-18  |                                        |  |  |
| THREE PLACE DECIMAL ±0.005<br>TWO PLACE DUAL (mm) [±0.12]                              | MFG APPR.  | BDB  | 03-08-18  | DESCRIPTION:                           |  |  |
| PROPRIETARY AND CONFIDENTIAL                                                           | PURCHASING | RK   | 03-08-18  | LinkTech 40CB Series male Thread Male, |  |  |
|                                                                                        | COMMENTS:  |      | •         | Valved, 250 MNPT, Chrome Brass         |  |  |
| THE INFORMATION CONTAINED IN THIS DRAWING IS THE SOLE PROPERTY OF                      |            |      |           | SIZE DWG. NO. REV                      |  |  |
| LINKTECH LLC. ANY REPRODUCTION OR DISCLOSURE IN PART OR AS A WHOLE WITHOUT THE WRITTEN |            |      |           | <b>C</b> 40CB400222 A                  |  |  |
| PERMISSION OF LINKTECH LLC IS STRICKLY PROHIBITED.                                     |            |      |           | SCALE: NTS WEIGHT: SHEET 1 OF 1        |  |  |