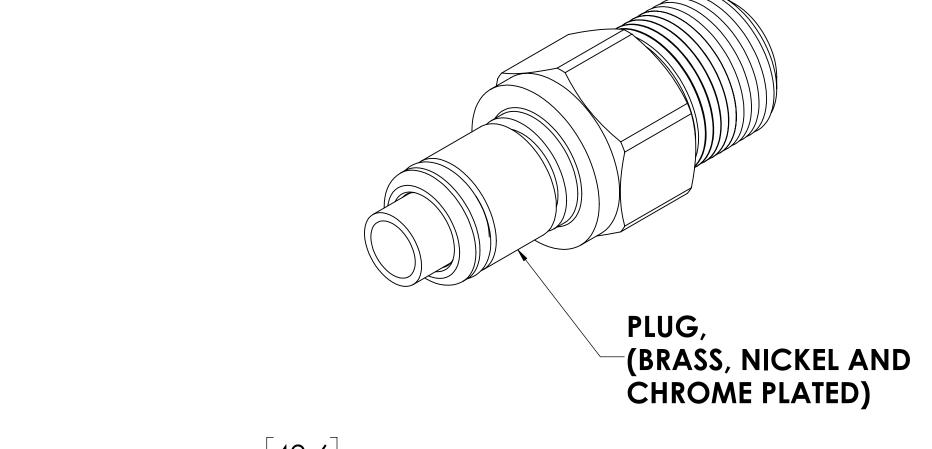

## NOTES:

- 1. MATERIAL: BRASS
- 2. FINISH: CHROME
- 3. O-RING MATERIAL: BUNA-N
- 4. O-RINGS LUBRICATED WITH FOOD GRADE SILICONE OIL, 350 CST.

## **FOR REFERENCE ONLY**

| UNLESS OTHERWISE SPECIFIED:                                                            |            | NAME | DATE      | LINK TECH                              |  |  |
|----------------------------------------------------------------------------------------|------------|------|-----------|----------------------------------------|--|--|
| DIMENSIONS ARE IN INCHES TOLERANCES:                                                   | DRAWN      | RDA  | 7/10/2017 | ANOROUS CONTAIN                        |  |  |
| FRACTIONAL±1/32<br>ANGULAR: MACH±0.5 BEND ±2                                           | CHECKED    | HRC  | 7/10/2017 | PART NO: 40CBV-PB1-04                  |  |  |
| ONE PLACE DECIMAL ±0.1 TWO PLACE DECIMAL ±0.01                                         | ENG APPR.  | HRC  | 03-08-18  |                                        |  |  |
| THREE PLACE DECIMAL ±0.005<br>TWO PLACE DUAL (mm) [±0.12]                              | MFG APPR.  | BDB  | 03-08-18  | DESCRIPTION:                           |  |  |
| PROPRIETARY AND CONFIDENTIAL                                                           | PURCHASING | RK   | 03-08-18  | LinkTech 40CB Series male Thread Male, |  |  |
|                                                                                        | COMMENTS:  |      | •         | Valved, 250 MNPT, Chrome Brass         |  |  |
| THE INFORMATION CONTAINED IN THIS DRAWING IS THE SOLE PROPERTY OF                      |            |      |           | SIZE DWG. NO. REV                      |  |  |
| LINKTECH LLC. ANY REPRODUCTION OR DISCLOSURE IN PART OR AS A WHOLE WITHOUT THE WRITTEN |            |      |           | <b>C</b> 40CB400222 A                  |  |  |
| PERMISSION OF LINKTECH LLC IS STRICKLY PROHIBITED.                                     |            |      |           | SCALE: NTS WEIGHT: SHEET 1 OF 1        |  |  |