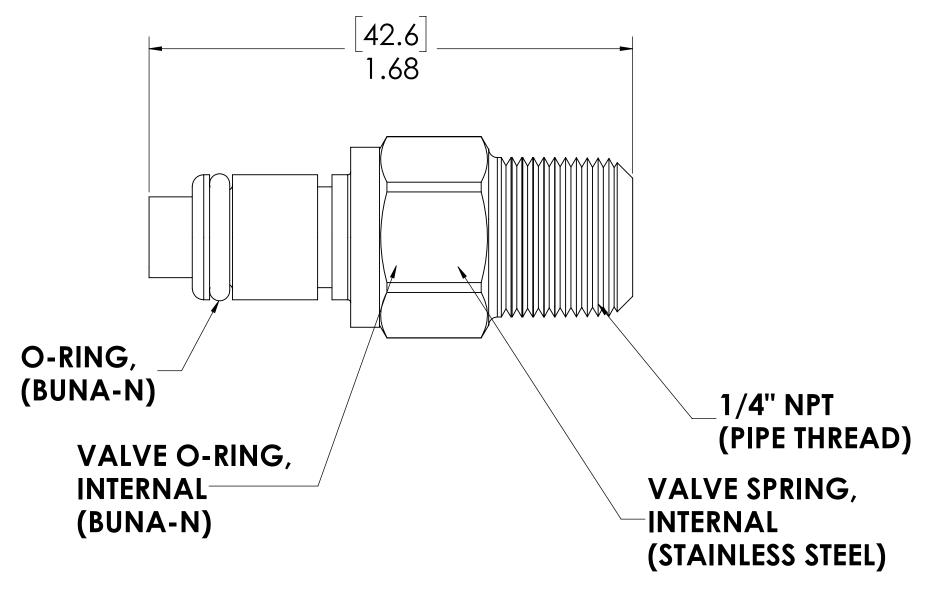

## NOTES:

- 1. MATERIAL: BRASS
- 2. FINISH: CHROME
- 3. O-RING MATERIAL: BUNA-N
- 4. O-RINGS LUBRICATED WITH FOOD GRADE SILICONE OIL, 350 CST.

## **FOR REFERENCE ONLY**

| UNLESS OTHERWISE SPECIFIED:                                                            |            | NAME | DATE      | LINK TECH                              |  |  |
|----------------------------------------------------------------------------------------|------------|------|-----------|----------------------------------------|--|--|
| DIMENSIONS ARE IN INCHES TOLERANCES:                                                   | DRAWN      | RDA  | 7/10/2017 | ANOROUS CONTAIN                        |  |  |
| FRACTIONAL±1/32<br>ANGULAR: MACH±0.5 BEND ±2                                           | CHECKED    | HRC  | 7/10/2017 | PART NO: 40CBV-PB1-04                  |  |  |
| ONE PLACE DECIMAL ±0.1 TWO PLACE DECIMAL ±0.01                                         | ENG APPR.  | HRC  | 03-08-18  |                                        |  |  |
| THREE PLACE DECIMAL ±0.005<br>TWO PLACE DUAL (mm) [±0.12]                              | MFG APPR.  | BDB  | 03-08-18  | DESCRIPTION:                           |  |  |
| PROPRIETARY AND CONFIDENTIAL                                                           | PURCHASING | RK   | 03-08-18  | LinkTech 40CB Series male Thread Male, |  |  |
|                                                                                        | COMMENTS:  |      | •         | Valved, 250 MNPT, Chrome Brass         |  |  |
| THE INFORMATION CONTAINED IN THIS DRAWING IS THE SOLE PROPERTY OF                      |            |      |           | SIZE DWG. NO. REV                      |  |  |
| LINKTECH LLC. ANY REPRODUCTION OR DISCLOSURE IN PART OR AS A WHOLE WITHOUT THE WRITTEN |            |      |           | <b>C</b> 40CB400222 A                  |  |  |
| PERMISSION OF LINKTECH LLC IS STRICKLY PROHIBITED.                                     |            |      |           | SCALE: NTS WEIGHT: SHEET 1 OF 1        |  |  |